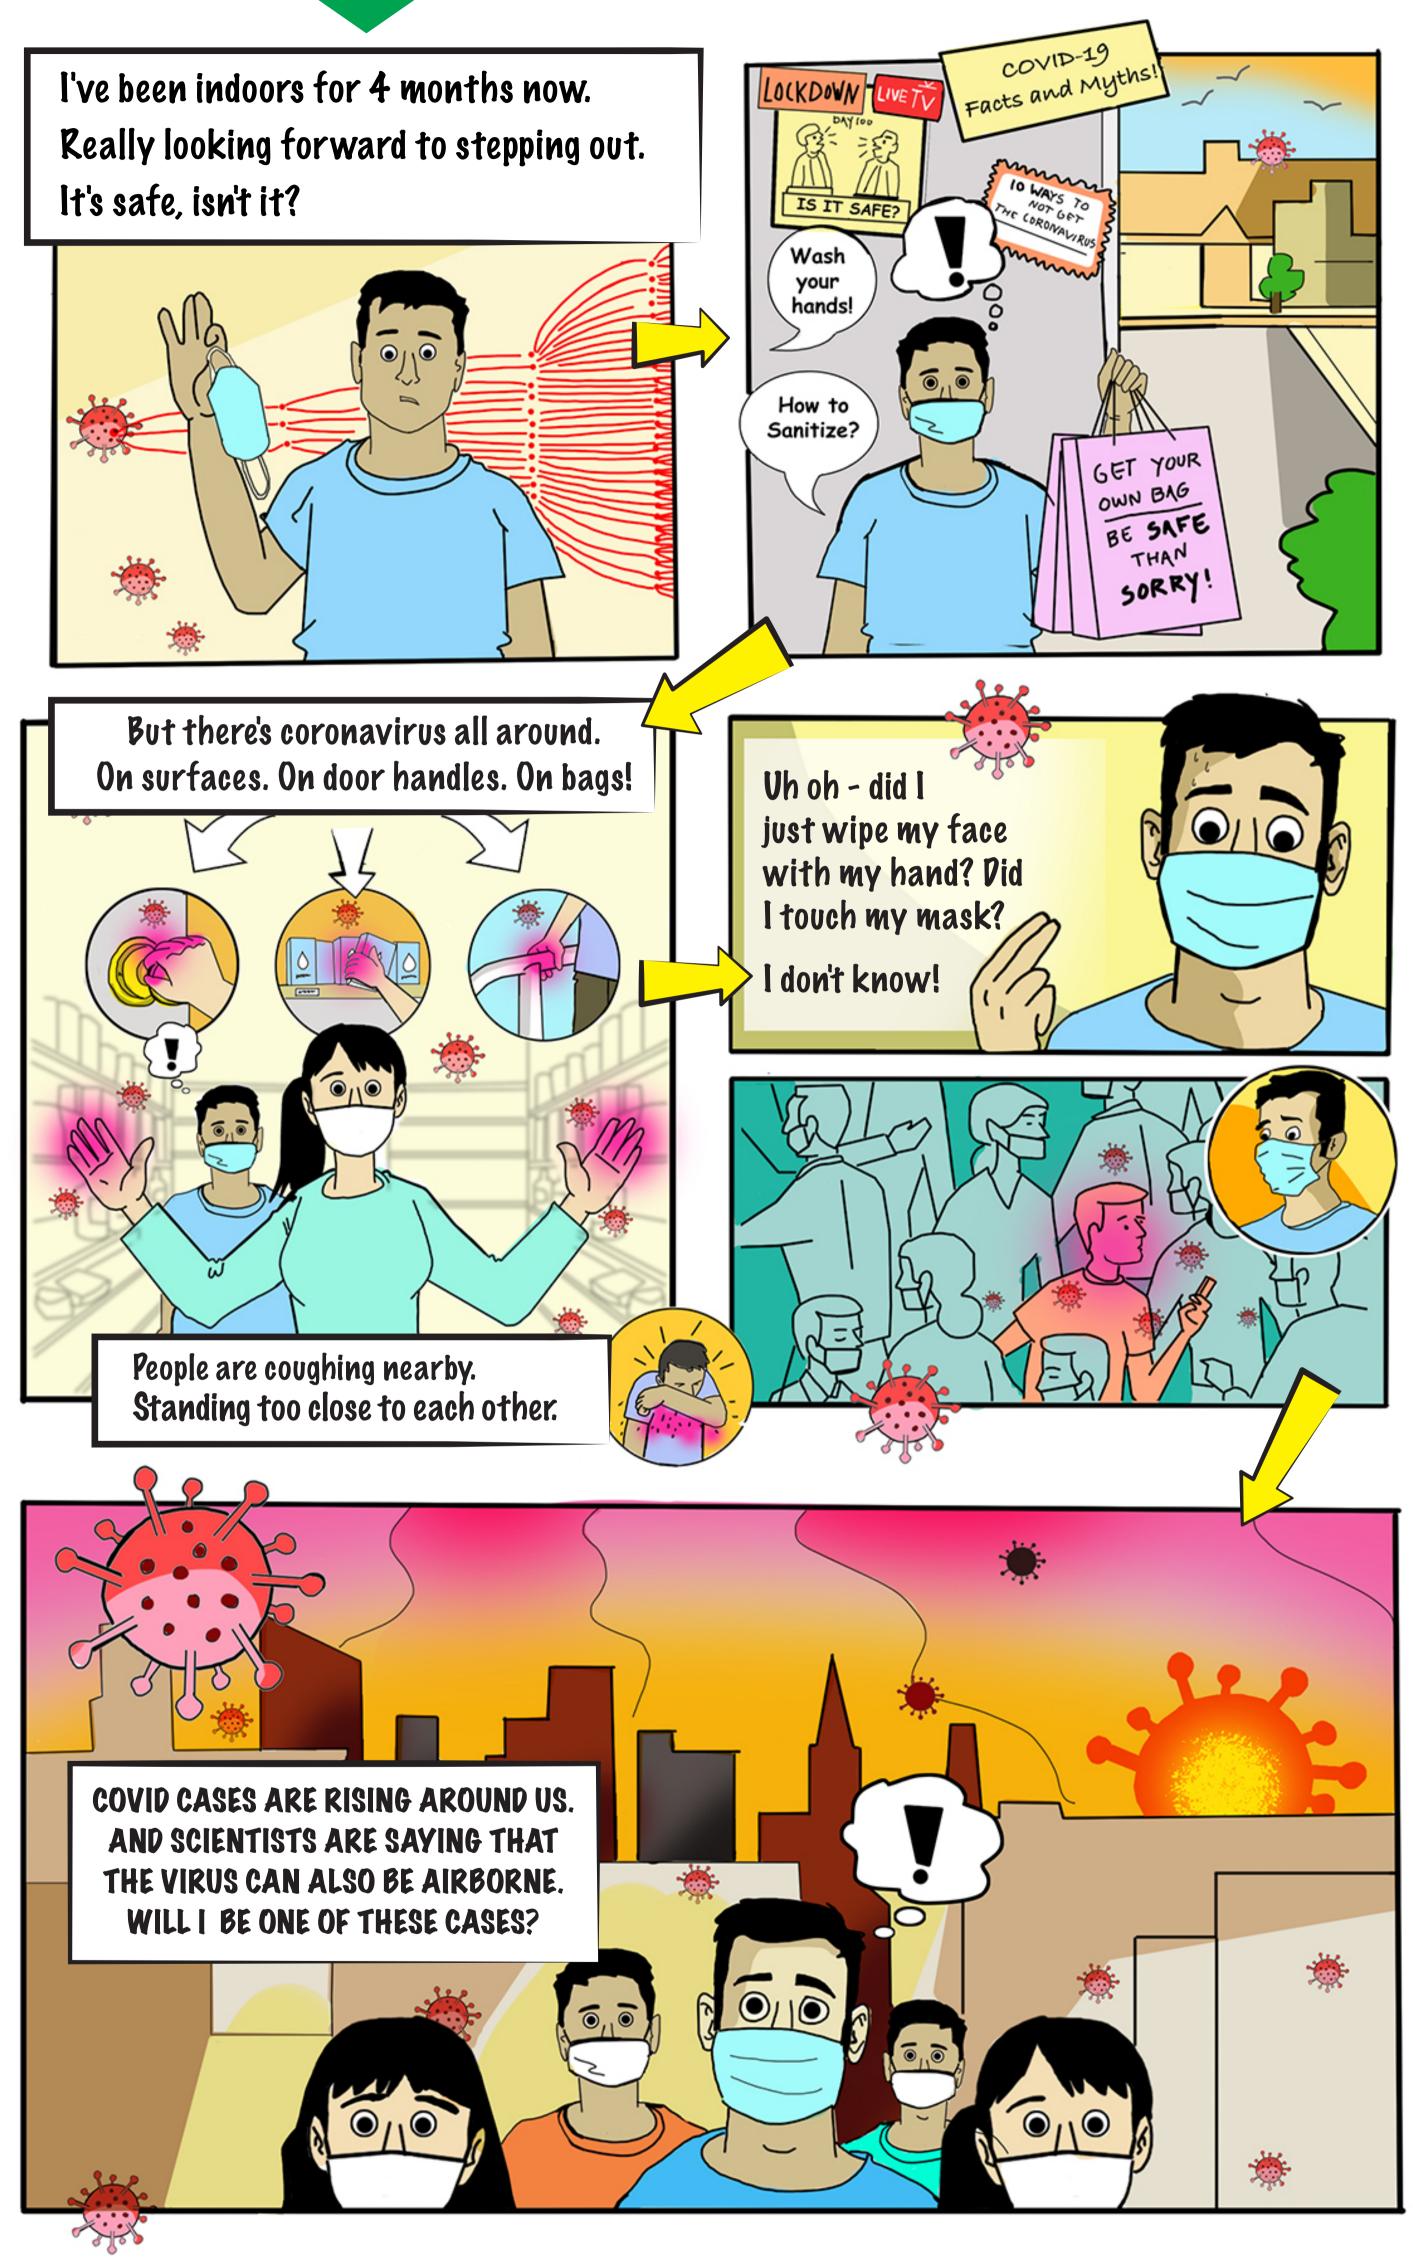

## Heading out in Covid times? Think again

Do not go out unless absolutely necessary. Take all precautions when stepping out.

**Disclaimer:** The information and guidance provided in this document relating to COVID-19 have been sourced from WHO guidelines and Govt. of India advisories. Reliance Foundation shall not be responsible or liable for the accuracy, completeness, usefulness or otherwise, of the information. Please verify the information before sharing and publishing this document. The information in this document is not, and should not be construed to be, legal, financial, medical, or consulting advice. The information in this document is for information purposes only and is not intended to be a substitute for medical advice or treatment by a healthcare professional. Please consult your physician or healthcare professional to determine the appropriateness of the information for your individual requirements.